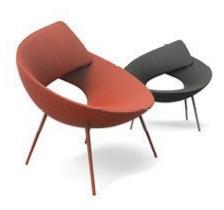

## Lock

Alessandro Busana

"I think the feeling of protection and safety is something we seek everywhere. It is what distinguishes a welcoming and familiar setting, such as one's home, making it different from any other place", comments Alessandro Busana.

Legs or base in painted metal, chrome, black nickel, copper or brass finish. Also available in the Lock soft (more padded) or Lock ego (quilted) versions.

UPHOLSTERY (also available in two colors): fabric eco-leather leather