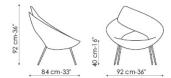

Legs or base in painted metal, chrome, black nickel, copper or brass finish. Also available in the Lock soft (more padded) or Lock ego (quilted) versions.

UPHOLSTERY (also available in two colors): fabric eco-leather leather