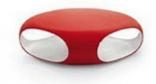

## Pebble

Matthias Demacker

The Pebble coffee table is made of matt coloured polyethylene. The openings in the coffee table frame emphasise its roundness and provide a practical storage solution. Pebble is resistant to atmospheric agents and can also be used outdoors. It is available in a variety of exterior/interior colour combinations: white/white, white/anthracite grey, white/ powder blue, red/white, anthracite grey/white.

## FRAME:

mat polyethylene outside / inside colours:

white / white

white / anthracite grey

white / powder blue

red / white

anthracite grey / white