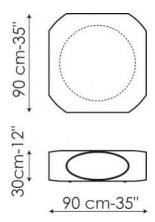

## Pebble

Matthias Demacker

The Pebble coffee table is made of matt coloured polyethylene. The openings in the coffee table frame emphasise its roundness and provide a practical storage solution. Pebble is resistant to atmospheric agents and can also be used outdoors. It is available in a variety of exterior/interior colour combinations: white/white, white/anthracite grey, white/ powder blue, red/white, anthracite grey/white.