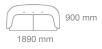

## **TECHNICAL SPECIFICATIONS**

| STRUCTURE INTERIOR | Frame made of solid wood and MDF with nozag spring system.                     |
|--------------------|--------------------------------------------------------------------------------|
| STRUCTURE PADDING  | High resilient variable density polyurethane foam.                             |
| SEAT               | High resilient variable density polyurethane foam. Cover of fibre-fill on top. |
| BACK               | High resilient variable density polyurethane foam. Cover of fibre-fill on top. |
| COVER              | Fixed.                                                                         |
| LEGS               | Black stained oak.                                                             |
| MAINTENANCE        | For maintenance of fabric, please contact your retailer.                       |

## 2.5 SEATER