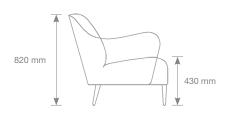

## **TECHNICAL SPECIFICATIONS**

| STRUCTURE INTERIOR | Frame made of solid wood and MDF with nozag spring system.                     |
|--------------------|--------------------------------------------------------------------------------|
| STRUCTURE PADDING  | High resilient variable density polyurethane foam.                             |
| SEAT               | High resilient variable density polyurethane foam. Cover of fibre-fill on top. |
| BACK               | High resilient variable density polyurethane foam. Cover of fibre-fill on top. |
| COVER              | Fixed.                                                                         |
| LEGS               | Black stained oak.                                                             |
| MAINTENANCE        | For maintenance of fabric, please contact your retailer.                       |

## 2.5 SEATER