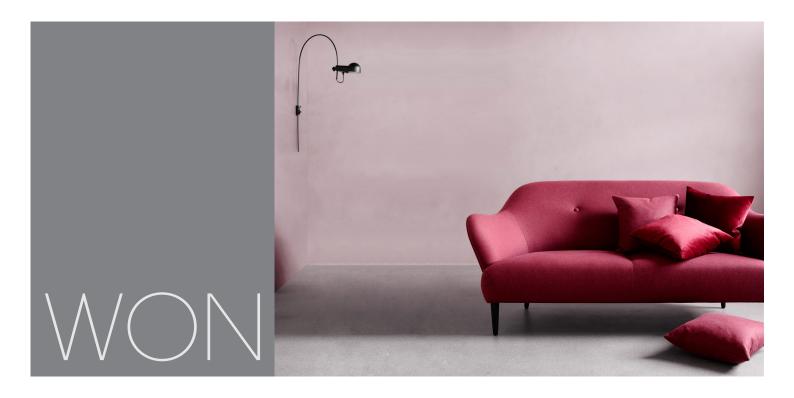

## RETRO

**DESIGNED BY 365° NORTH** 

## **TECHNICAL SPECIFICATIONS**

| STRUCTURE INTERIOR | Frame made of solid wood and MDF with nozag spring system.                     |
|--------------------|--------------------------------------------------------------------------------|
| STRUCTURE PADDING  | High resilient variable density polyurethane foam.                             |
| SEAT               | High resilient variable density polyurethane foam. Cover of fibre-fill on top. |
| BACK               | High resilient variable density polyurethane foam. Cover of fibre-fill on top. |
| COVER              | Fixed.                                                                         |
| LEGS               | Black stained oak.