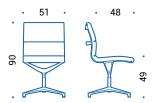

## Dimensions

UNA.905 | swivel chair, fixed height, swivel auto-return mechanism

UNA.908 | swivel chair, fixed height, swivel auto-return mechanism

UNA.915 | swivel chair, fixed height, swivel auto-return mechanism