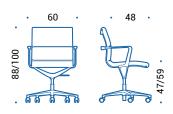

UNA.916T | swivel chair, height adjustable, tilting mechanism

UNA917T | swivel chair, height adjustable, tilting mechanism

UNA919T | swivel chair, height adjustable, tilting mechanism