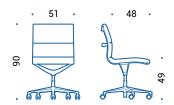

UNA.905GR | swivel chair, fixed height

UNA.908GR | swivel chair, fixed height

UNA.915GR | swivel chair, fixed height

UNA.906 | swivel chair, height adjustable

UNA.909 | swivel chair, height adjustable

UNA.918 | swivel chair, height adjustable