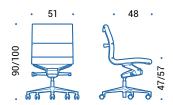

## Dimensions

UNA.905 | swivel chair, fixed height, swivel auto-return mechanism

UNA.908 | swivel chair, fixed height, swivel auto-return mechanism

UNA.915 | swivel chair, fixed height, swivel auto-return mechanism

UNA.905GR | swivel chair, fixed height

UNA.908GR | swivel chair, fixed height

UNA.915GR | swivel chair, fixed height

UNA.906 | swivel chair, height adjustable

UNA.909 | swivel chair, height adjustable

UNA.918 | swivel chair, height adjustable

UNA.916T | swivel chair, height adjustable, tilting mechanism

UNA917T | swivel chair, height adjustable, tilting mechanism

UNA919T | swivel chair, height adjustable, tilting mechanism