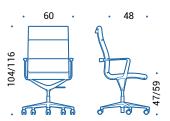

## Dimensions

UNA.905 | swivel chair, fixed height, swivel auto-return mechanism

UNA.908 | swivel chair, fixed height, swivel auto-return mechanism

UNA.915 | swivel chair, fixed height, swivel auto-return mechanism

UNA.905GR | swivel chair, fixed height

UNA.908GR | swivel chair, fixed height

UNA.915GR | swivel chair, fixed height

UNA.906 | swivel chair, height adjustable

UNA.909 | swivel chair, height adjustable

UNA.918 | swivel chair, height adjustable

UNA.916T | swivel chair, height adjustable, tilting mechanism

UNA917T | swivel chair, height adjustable, tilting mechanism

UNA919T | swivel chair, height adjustable, tilting mechanism