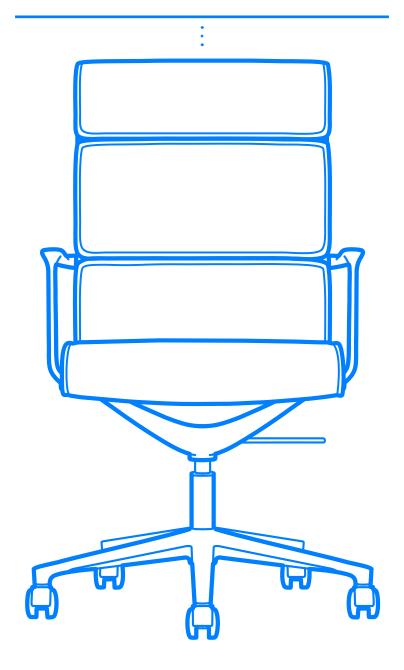

## Specifications

- 1 Structure: Die-cast aluminum side elements and crosspieces elements fastened together. The resulting frame is a rigid structure able to maintain its shape even under conditions of considerable stress and also functions as a specific support for the padding. Available with low or high back and in three different finishes: polished, chromed or painted.
- Seat and backrest: The special padding, made of a series of cushions combined with a load-bearing sheet stretched between the two side elements, guarantees maximum comfort and durability. The shaped cushions with differentiated densities are made of polyurethane foam and upholstered in fabric or leather. The leather covering includes an eco-leather back with predetermined color combinations.
- 3 Armrests: Closed shape, made of die-cast aluminum with finish depending on the structure. Optional leather armrest covers. Available also without armrests.
- Swivel auto-return mechanism: This special mechanism, not adjustable in height, allows the swivel chair to freely rotate and automatically returns it to its original position to keep the position of the meeting chairs always aligned. It is standard on the 4-star base models.

- 6 Height adjustment: Seat height can be adjusted a maximum of 12 cm with a lever. The gaslift complies to EN16955:2017.
- Tilt mechanism: An intuitive and effective tilt mechanism that instantly follows the user's movements. The particularly forward rotation point reduces pressure on the lower limbs while the chair rocks. The movement of the seat allows up to 13 ° of oscillation. The side knob allows to adapt the resistance of the tilting mechanism to the weight and sitting style of the user. Lever controls integrate the seat height adjustment, allow to lock/unlock the tilting mechanism in 4 positions and activate the backrest safety release.
- **Base:** Four or five star base made of die-cast aluminum, with a polished, chromed or painted finish depending on the structure. Available with castors or plastic glides.
- Castors: In black plastic with soft running surface for use on any type of flooring and a load depending safety brake complies to EN 12529:2001. Castor cover in chromed Zamak or black plastic, depending on the base finish, diam. 50 mm.
- 9 Glides: In black nylon base and soft-plastic glide, diam. 37 mm.