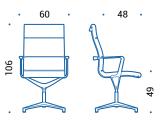

UNA.916T | swivel chair, height adjustable, tilting mechanism

UNA917T | swivel chair, height adjustable, tilting mechanism

UNA919T | swivel chair, height adjustable, tilting mechanism