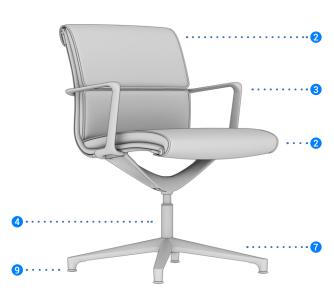

## Specifications

- 1 Structure: Die-cast aluminum side elements and crosspieces elements fastened together. The resulting frame is a rigid structure able to maintain its shape even under conditions of considerable stress and also functions as a specific support for the padding. Available with low or high back and in three different finishes: polished, chromed or painted.
- Seat and backrest: The special padding, made of a series of cushions combined with a load-bearing sheet stretched between the two side elements, guarantees maximum comfort and durability. The shaped cushions with differentiated densities are made of polyurethane foam and upholstered in fabric or leather. The leather covering includes an eco-leather back with predetermined color combinations.
- 3 Armrests: Closed shape, made of die-cast aluminum with finish depending on the structure. Optional leather armrest covers. Available also without armrests.
- Swivel auto-return mechanism: This special mechanism, not adjustable in height, allows the swivel chair to freely rotate and automatically returns it to its original position to keep the position of the meeting chairs always aligned. It is standard on the 4-star base models.

- 6 Height adjustment: Seat height can be adjusted a maximum of 12 cm with a lever. The gaslift complies to EN16955:2017.
- Tilt mechanism: An intuitive and effective tilt mechanism that instantly follows the user's movements. The particularly forward rotation point reduces pressure on the lower limbs while the chair rocks. The movement of the seat allows up to 13 ° of oscillation. The side knob allows to adapt the resistance of the tilting mechanism to the weight and sitting style of the user. Lever controls integrate the seat height adjustment, allow to lock/unlock the tilting mechanism in 4 positions and activate the backrest safety release.
- **Base:** Four or five star base made of die-cast aluminum, with a polished, chromed or painted finish depending on the structure. Available with castors or plastic glides.
- Castors: In black plastic with soft running surface for use on any type of flooring and a load depending safety brake complies to EN 12529:2001. Castor cover in chromed Zamak or black plastic, depending on the base finish, diam. 50 mm.
- 9 Glides: In black nylon base and soft-plastic glide, diam. 37 mm.