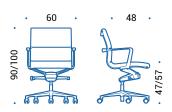

## Dimensions

UNA.905 | swivel chair, fixed height, swivel auto-return mechanism

UNA.908 | swivel chair, fixed height, swivel auto-return mechanism

UNA.915 | swivel chair, fixed height, swivel auto-return mechanism

UNA.905GR | swivel chair, fixed height

UNA.908GR | swivel chair, fixed height

UNA.915GR | swivel chair, fixed height

UNA.906 | swivel chair, height adjustable

UNA.909 | swivel chair, height adjustable

UNA.918 | swivel chair, height adjustable

UNA.916T | swivel chair, height adjustable, tilting mechanism

UNA917T | swivel chair, height adjustable, tilting mechanism

UNA919T | swivel chair, height adjustable, tilting mechanism