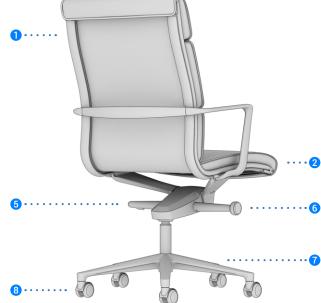

## Specifications

- 1 Structure: Die-cast aluminum side elements and crosspieces elements fastened together. The resulting frame is a rigid structure able to maintain its shape even under conditions of considerable stress and also functions as a specific support for the padding. Available with low or high back and in three different finishes: polished, chromed or painted.
- Seat and backrest: The special padding, made of a series of cushions combined with a load-bearing sheet stretched between the two side elements, guarantees maximum comfort and durability. The shaped cushions with differentiated densities are made of polyurethane foam and upholstered in fabric or leather. The leather covering includes an eco-leather back with predetermined color combinations.
- 3 Armrests: Closed shape, made of die-cast aluminum with finish depending on the structure. Optional leather armrest covers. Available also without armrests.
- Swivel auto-return mechanism: This special mechanism, not adjustable in height, allows the swivel chair to freely rotate and automatically returns it to its original position to keep the position of the meeting chairs always aligned. It is standard on the 4-star base models.

- 6 Height adjustment: Seat height can be adjusted a maximum of 12 cm with a lever. The gaslift complies to EN16955:2017.
- Tilt mechanism: An intuitive and effective tilt mechanism that instantly follows the user's movements. The particularly forward rotation point reduces pressure on the lower limbs while the chair rocks. The movement of the seat allows up to 13 ° of oscillation. The side knob allows to adapt the resistance of the tilting mechanism to the weight and sitting style of the user. Lever controls integrate the seat height adjustment, allow to lock/unlock the tilting mechanism in 4 positions and activate the backrest safety release.
- **Base:** Four or five star base made of die-cast aluminum, with a polished, chromed or painted finish depending on the structure. Available with castors or plastic glides.
- Castors: In black plastic with soft running surface for use on any type of flooring and a load depending safety brake complies to EN 12529:2001. Castor cover in chromed Zamak or black plastic, depending on the base finish, diam. 50 mm.
- 9 Glides: In black nylon base and soft-plastic glide, diam. 37 mm.