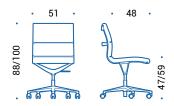

UNA.905GR | swivel chair, fixed height

UNA.908GR | swivel chair, fixed height

UNA.915GR | swivel chair, fixed height

UNA.906 | swivel chair, height adjustable

UNA.909 | swivel chair, height adjustable

UNA.918 | swivel chair, height adjustable