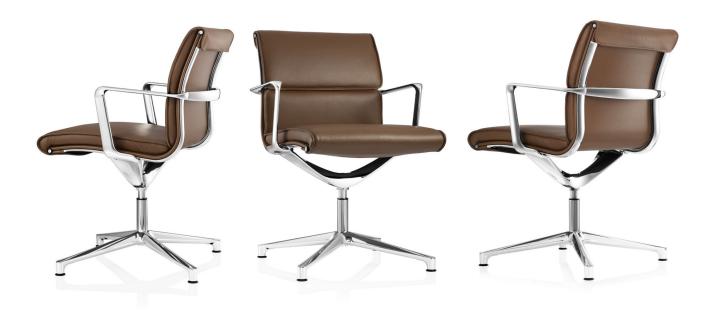

# Design story

The Una Chair collection of office chairs is completed with Una Executive, a padded high-profile chair which adds new options to an already highly successful solution. Una Executive joins functionality to design in the definition of an object which is at the same time elegant and modern, simple and efficient. Una Executive is a chair collection designed to support executive and meeting business in a dynamic and flexible way offering a wide choice of personalization.

Great attention has been paid to every detail, starting from the upholstered pads to the characteristic perimetral seams, from the die-cast aluminum frame to the mechanical devices that improve comfort when seated even for a significant number of hours. The collection is designed for executive office, meeting rooms or boardroom and is available in a low back and a high back version, optionally with a swivel auto return mechanism and a forward tilting mechanism. The upholstery is available in leather or fabric. Height adjustment with pneumatic gas lift. Four-star base on glides or five-star base on castors, made of die-cast aluminum.