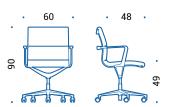

## Dimensions

UNA.905 | swivel chair, fixed height, swivel auto-return mechanism

UNA.908 | swivel chair, fixed height, swivel auto-return mechanism

UNA.915 | swivel chair, fixed height, swivel auto-return mechanism