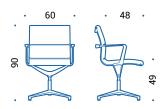

UNA.905GR | swivel chair, fixed height

UNA.908GR | swivel chair, fixed height

UNA.915GR | swivel chair, fixed height

UNA.906 | swivel chair, height adjustable

UNA.909 | swivel chair, height adjustable

UNA.918 | swivel chair, height adjustable