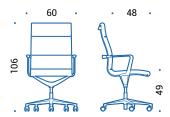

## Dimensions

UNA.905 | swivel chair, fixed height, swivel auto-return mechanism

UNA.908 | swivel chair, fixed height, swivel auto-return mechanism

UNA.915 | swivel chair, fixed height, swivel auto-return mechanism