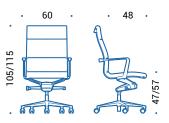

## Dimensions

UNA.905 | swivel chair, fixed height, swivel auto-return mechanism

UNA.908 | swivel chair, fixed height, swivel auto-return mechanism

UNA.915 | swivel chair, fixed height, swivel auto-return mechanism

UNA.905GR | swivel chair, fixed height

UNA.908GR | swivel chair, fixed height

UNA.915GR | swivel chair, fixed height

UNA.906 | swivel chair, height adjustable

UNA.909 | swivel chair, height adjustable

UNA.918 | swivel chair, height adjustable

UNA.916T | swivel chair, height adjustable, tilting mechanism

UNA917T | swivel chair, height adjustable, tilting mechanism

UNA919T | swivel chair, height adjustable, tilting mechanism